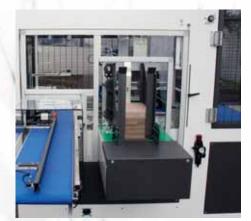

Motorized Sealing bar & pusher.

Motorized sealing bar. Double thickness reinforced conveyor belts. Available options for heavier and lighter products.

Both film roll position underneath for easy change and load.