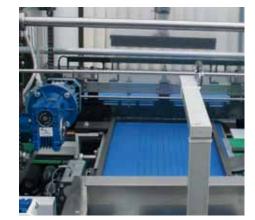

# ARES

Shrink Tunnel is always double chamber.
With double ventilator for metallic net cooling down and nicer shrinking quality.

Inline version, simple and compact of easy –friendly use. Siemens controller.