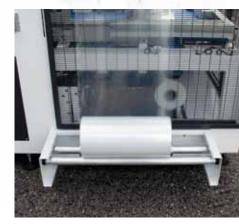

Motorized sealing bar. Double thickness reinforced conveyor belts. Available options for heavier and lighter products.

Both film roll position underneath for easy change and load.