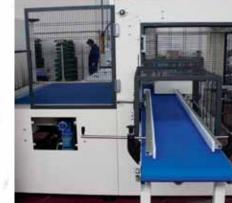

90° automatic grouping & feeding version. Available automatic carton pad feeder. Different layout can be done for products feeding from left or from right.

All movement on linear Hiwin guides.

Both film roll in lower position for easy Product Hold down standard.

semiautomatic version with pusher with inline conveyor

**N90°:** with 90° conveyor and automatic pusher with shrink tunnel

 Combo version with tunnel available
 Available with separate tunnel
 depending on products length the machine can be equipped with an additional central conveyor between machine & tunnel. Different layouts and products feeding available