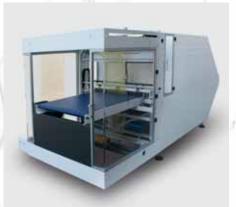

### Sleeve wrappers

Clear-cut line and functionality. An heavy-duty bundler you can really rely on rugged and solid, automatic or semi-automatic. You decide who controls.

## >>> specific features

Packaging machine with two rolls. These models are available in different versions from 700 to 3000 mm in width and height of the product up to 600 mm. The compact models can be integrated with the tunnel to the machine body by reducing space and power consumption.

#### >> details

Compact version, space and energy saving.

conveyor; 90° conveyor with pusher for nually activated. higher speed, and for automatic multipack

The machine can be equipped with in line Semiautomatic version with pusher ma-