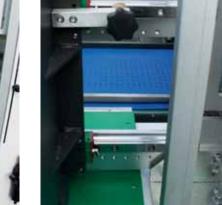

Motorized sealing bar. Double thickness reinforced conveyor belts. Available options for heavier and lighter products.

Both film roll position underneath for easy change and load.