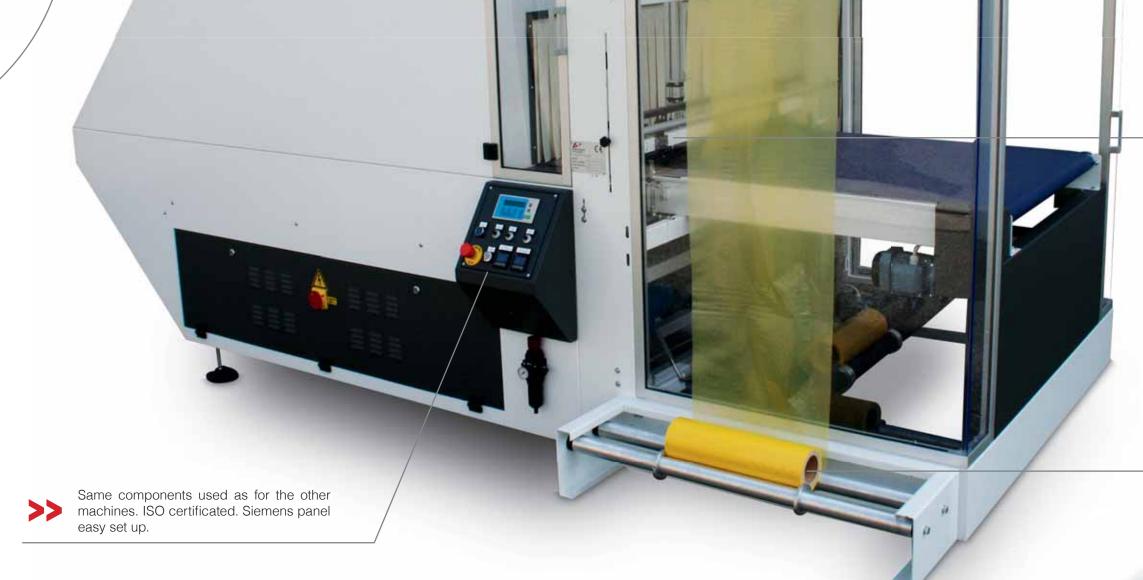

# ARES

Shrink Tunnel is always double chamber.
With double ventilator for metallic net cooling down and nicer shrinking quality.

Inline version, simple and compact of easy –friendly use. Siemens controller.

Motorized sealing bar. Double thickness reinforced conveyor belts. Available options for heavier and lighter products.

Both film roll position underneath for easy change and load.