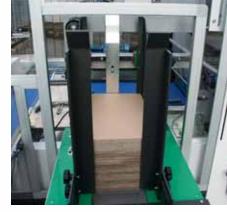

90° automatic grouping & feeding version. Available automatic carton pad feeder. Different layout can be done for products feeding from left or from right.

All movement on linear Hiwin guides.

Both film roll in lower position for easy Product Hold down standard.

Motorized Sealing bar & pusher.