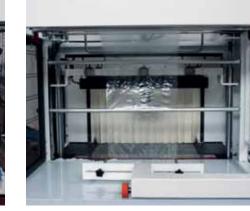

# ARES

Shrink Tunnel is always double chamber.
With double ventilator for metallic net cooling down and nicer shrinking quality.

Inline version, simple and compact of easy –friendly use. Siemens controller.